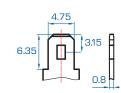

#### 12,8 V (charging voltage 14,6V) 12 Ah / 153,6 Wh 1,47 kg +/- 3 % 12 A Discharge: -20°C - 55°C Charge: 0°C - 45°C F1 (4,8mm) LiFePO 4, Lithium Iron Phosphate A.B.S.