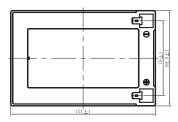

### **Dimensions:**

151 mm length x 98 mm width x 94 mm height

No liability for printing errors. Errors and prior sale reserved. Illustrations similar.

Booth 01/2022