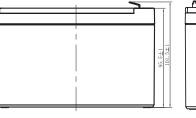

### **Dimensions:**

151 mm length x 98 mm width x 94 mm height

No liability for printing errors. Errors and prior sale reserved. Illustrations similar.

Booth 01/2022